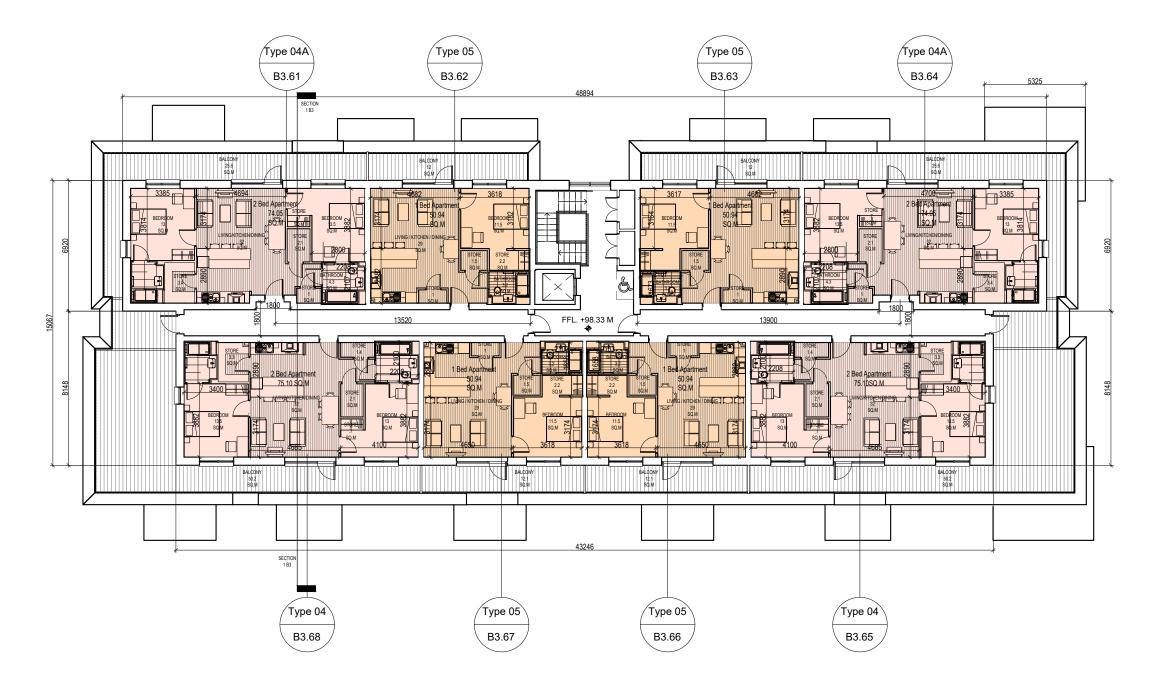

#### Blocks B3 - First Floor Plan

#### **LEGEND**

1 Bed Apartment

2 Bed Apartment (4 Person)

- COPYRIGHT RESERVED
- 3. ALL DISCREPENCIES TO BE REPORTED TO ARCHITECT.
- 6. ALL MECH & ELEC SERVICES TO SERVICES ENGINEERS DETAILS.
- ALL PROPRIETARY ITEMS TO BE INSTALLED IN ACCORDANCE WITH MANUFACTURERS INSTRUCTIONS.

Ardstone Homes Ltd

Residential Development

DRAWING Block B3

First Floor Plan

SCALE JOB NO. 1:200 1823 DRAWN BY DATE P-PL-B3-02

PLANNING

Keyplan | Scale 1:5000 @A3