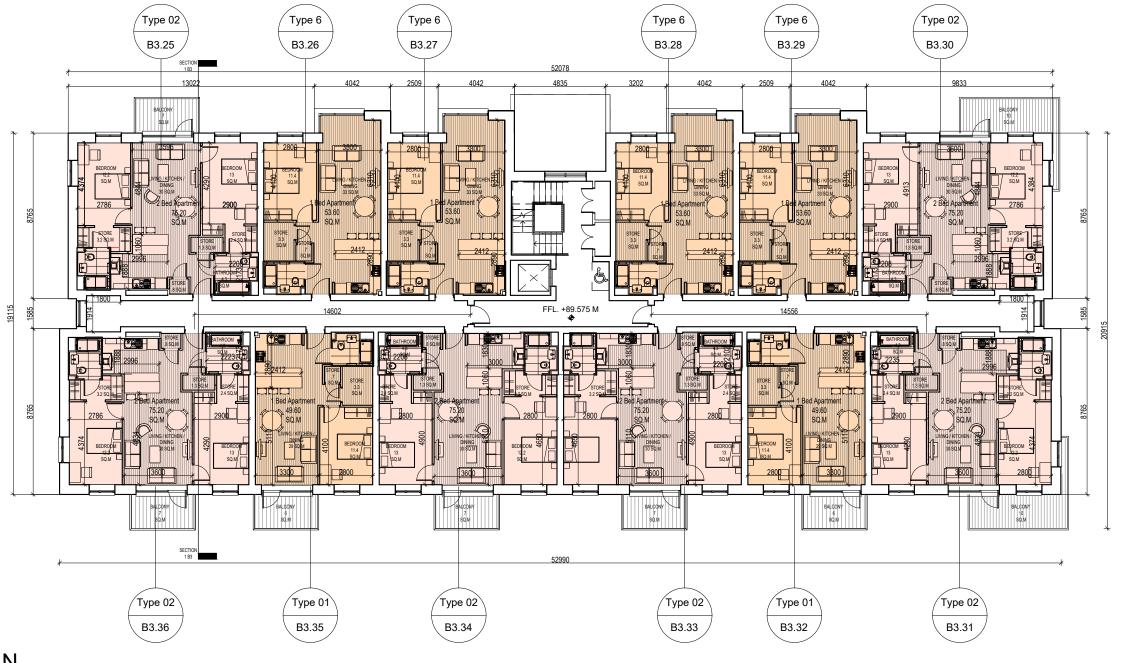

#### Blocks B3 - First Floor Plan

#### **LEGEND**

1 Bed Apartment

2 Bed Apartment (4 Person)

- COPYRIGHT RESERVED
- 3. ALL DISCREPENCIES TO BE REPORTED TO ARCHITECT.
- 6. ALL MECH & ELEC SERVICES TO SERVICES ENGINEERS DETAILS.
- ALL PROPRIETARY ITEMS TO BE INSTALLED IN ACCORDANCE WITH MANUFACTURERS INSTRUCTIONS.

Ardstone Homes Ltd

Residential Development

DRAWING Block B3

First Floor Plan

SCALE JOB NO. 1:200 1823 DRAWN BY DATE P-PL-B3-02

PLANNING

Keyplan | Scale 1:5000 @A3