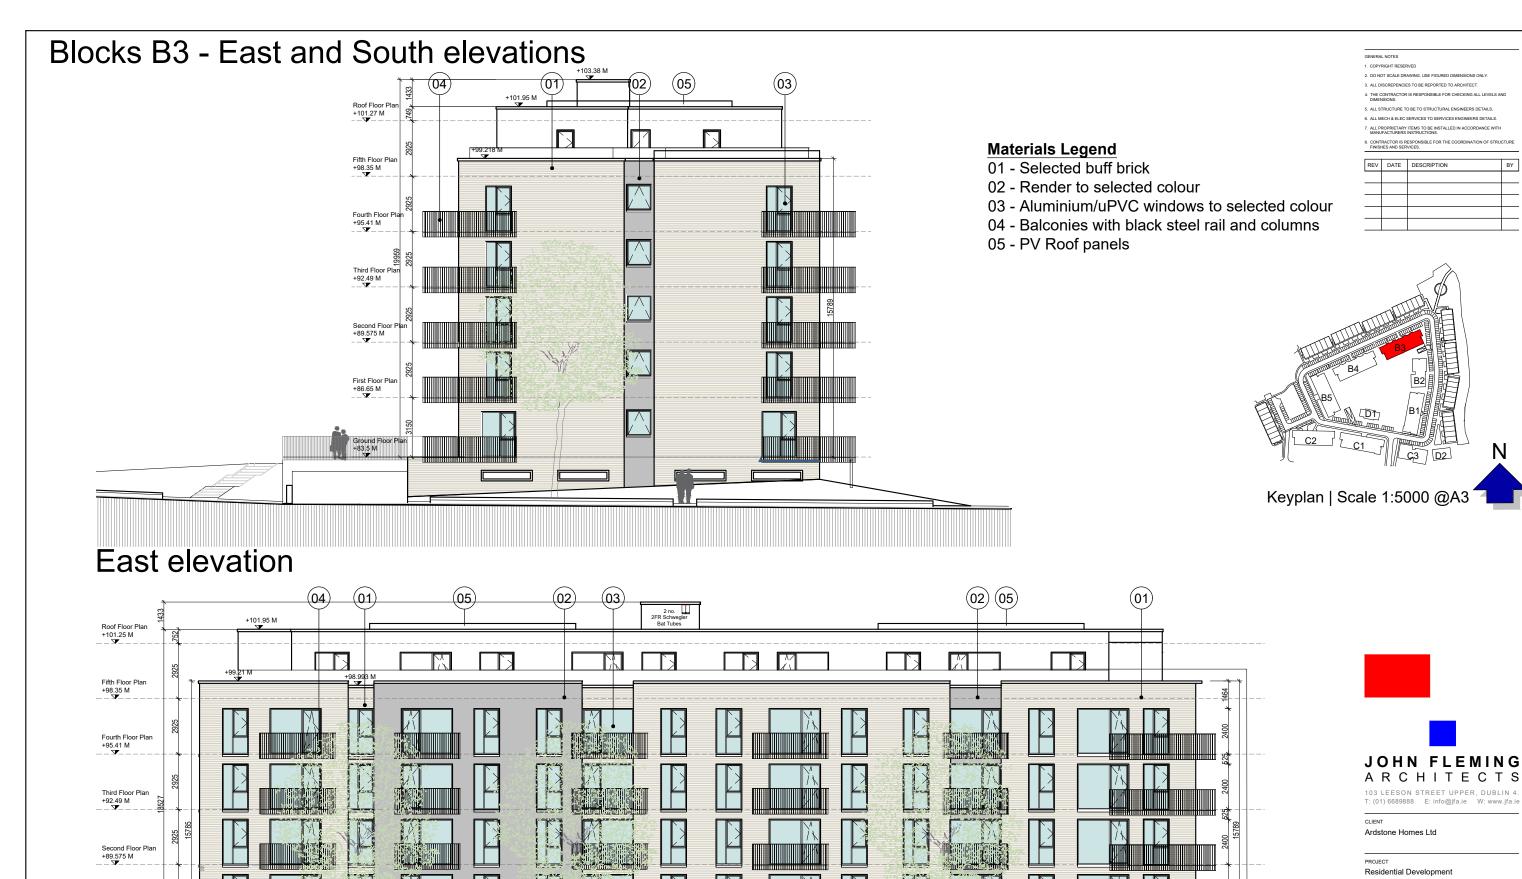

Ground Floor Plan

-83.5 M

South elevation

Basement Level
+ 80.00 M

PLANNING

PLANNING

PLANNING

Block B3
Elevations

JOB NO.

lovember 2019

1823

First Floor Plan +86.65 M