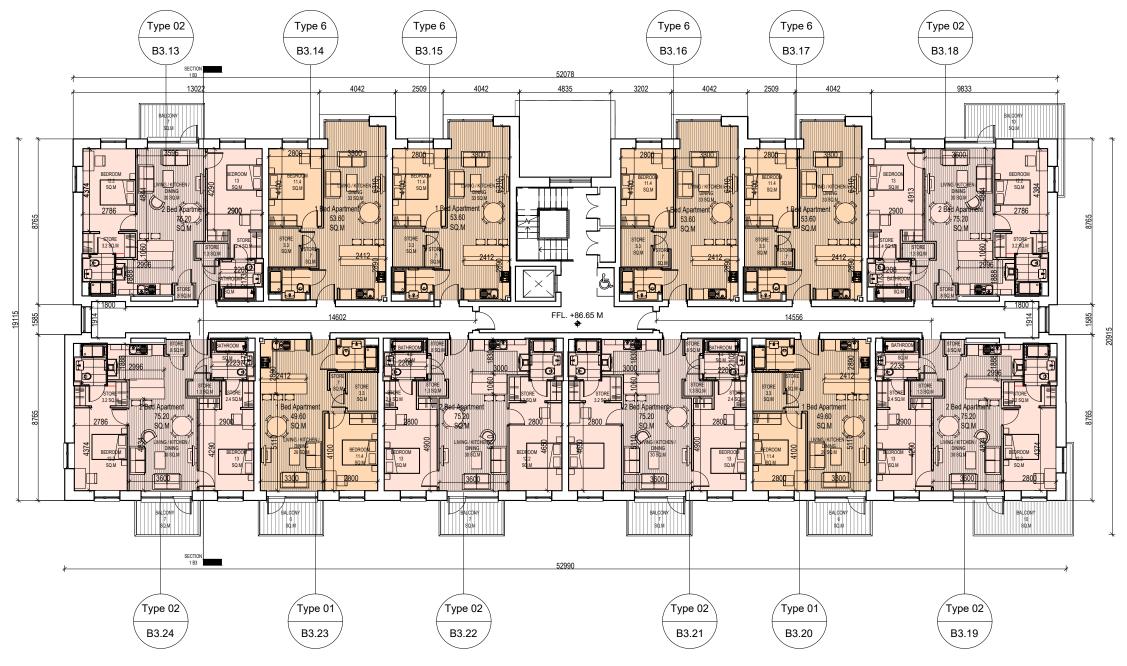

# Blocks B3 - Ground Floor Plan

LEGEND

1 Bed Apartment

2 Bed Apartment (4 Person)

| REV | DATE | DESCRIPTION | BY |
|-----|------|-------------|----|
|     |      |             |    |
|     |      |             |    |
|     |      |             |    |
|     |      |             |    |
|     |      |             |    |

103 LEESON STREET UPPER, DUBLIN 4. T: (01) 6689888 E: info@jfa.ie W: www.jfa.ie

Ardstone Homes Ltd.

Residential Developmen

Block B3

Ground Floor Plan

1823 1:200

P-PL-B3-01

PLANNING