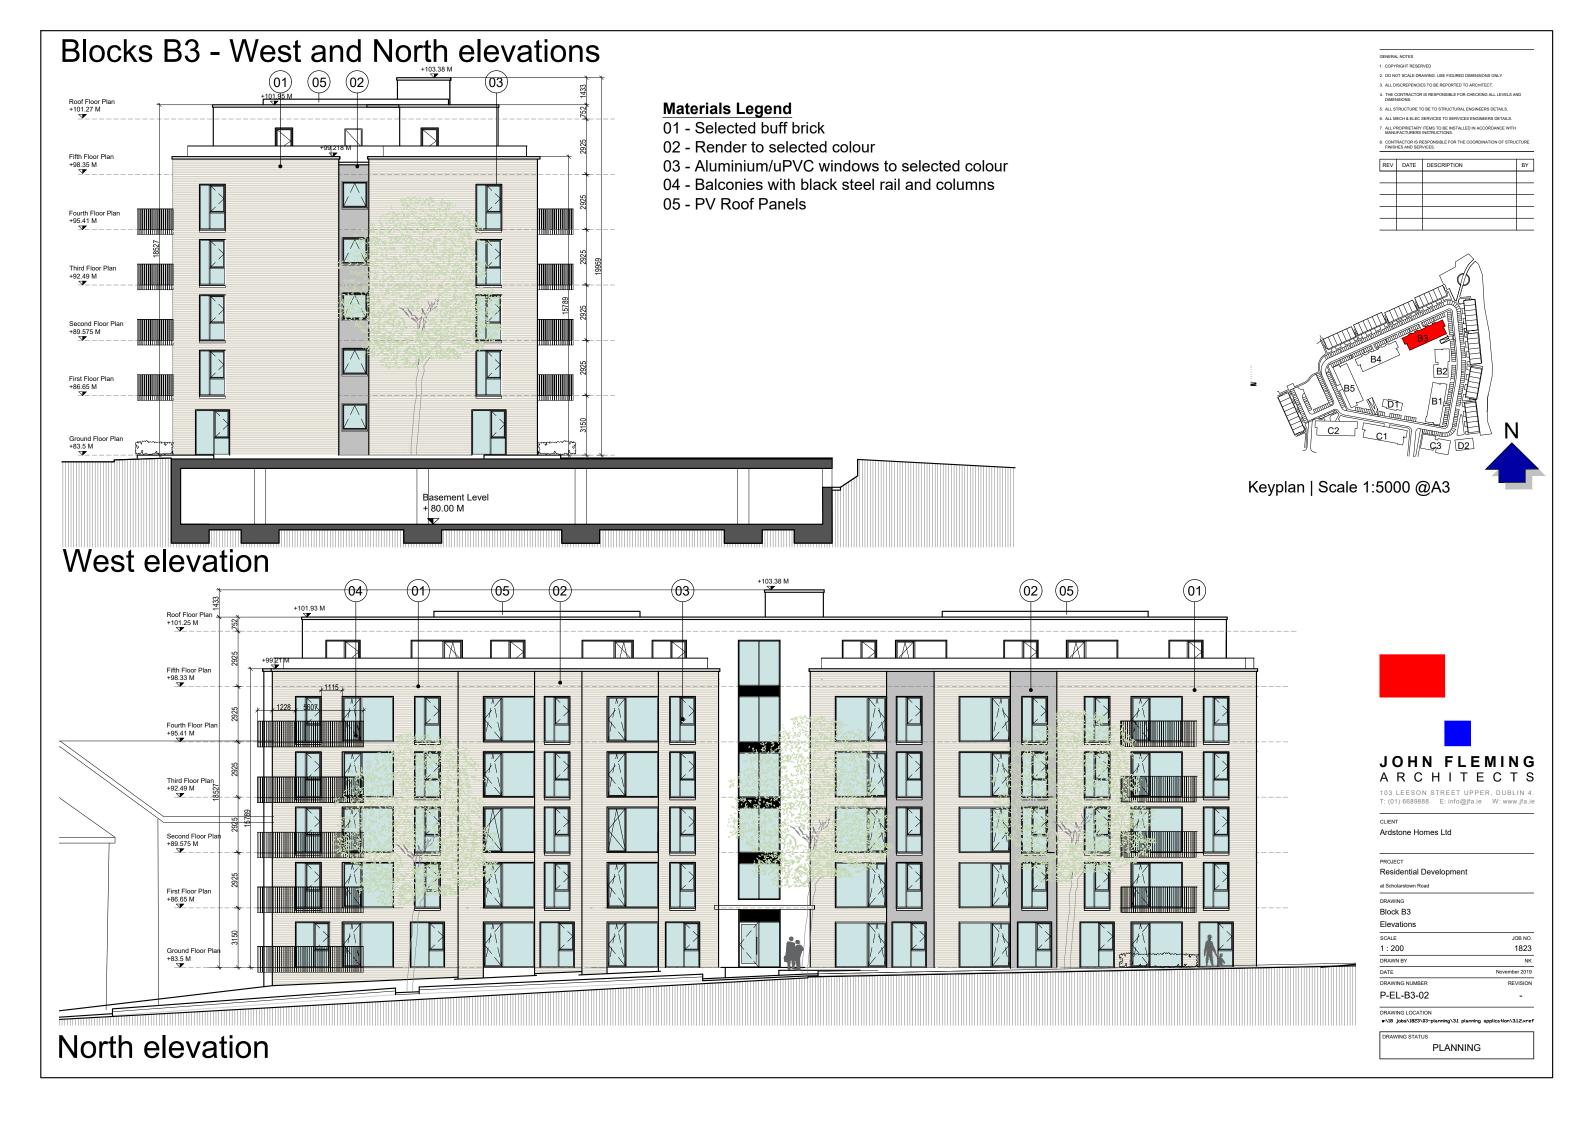

Ground Floor Plan

-83.5 M

South elevation

Basement Level
+ 80.00 M

PLANNING

PLANNING

PLANNING

Block B3
Elevations

JOB NO.

lovember 2019

1823

First Floor Plan +86.65 M