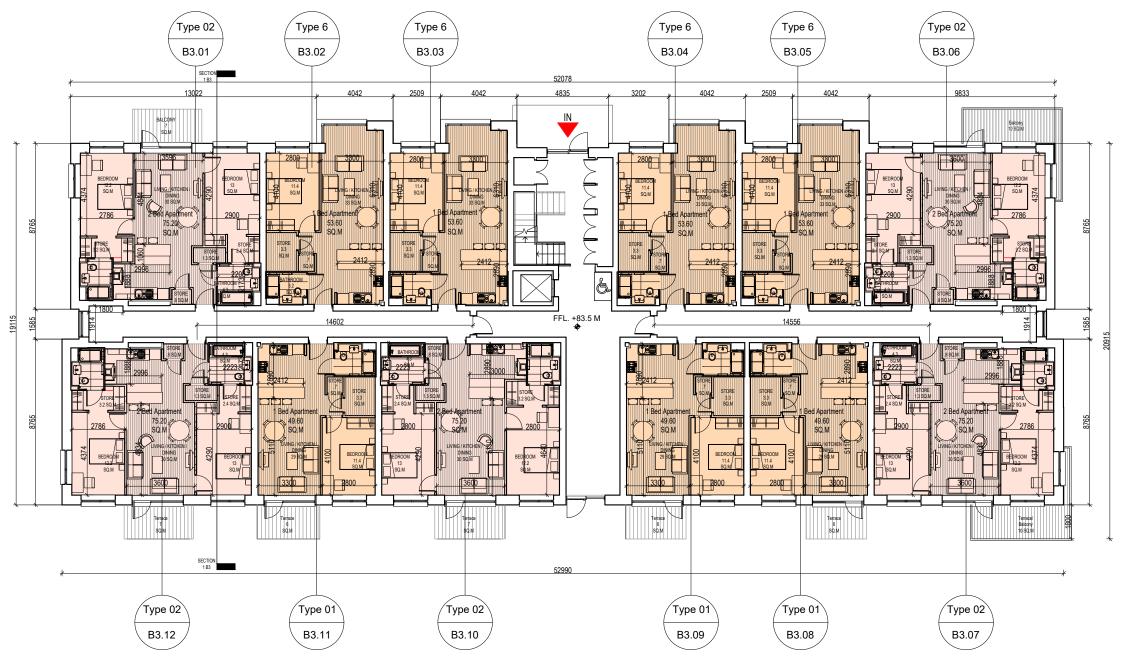

# Blocks B3 - Ground Floor Plan

LEGEND

1 Bed Apartment

2 Bed Apartment (4 Person)

| REV | DATE | DESCRIPTION | BY |
|-----|------|-------------|----|
|     |      |             |    |
|     |      |             |    |
|     |      |             |    |
|     |      |             |    |
|     |      |             |    |

103 LEESON STREET UPPER, DUBLIN 4. T: (01) 6689888 E: info@jfa.ie W: www.jfa.ie

Ardstone Homes Ltd.

Residential Developmen

Block B3

Ground Floor Plan

1823 1:200

P-PL-B3-01

PLANNING

#### **LEGEND**

1 Bed Apartment

2 Bed Apartment (4 Person)

- COPYRIGHT RESERVED
- 3. ALL DISCREPENCIES TO BE REPORTED TO ARCHITECT.
- 6. ALL MECH & ELEC SERVICES TO SERVICES ENGINEERS DETAILS.
- ALL PROPRIETARY ITEMS TO BE INSTALLED IN ACCORDANCE WITH MANUFACTURERS INSTRUCTIONS.