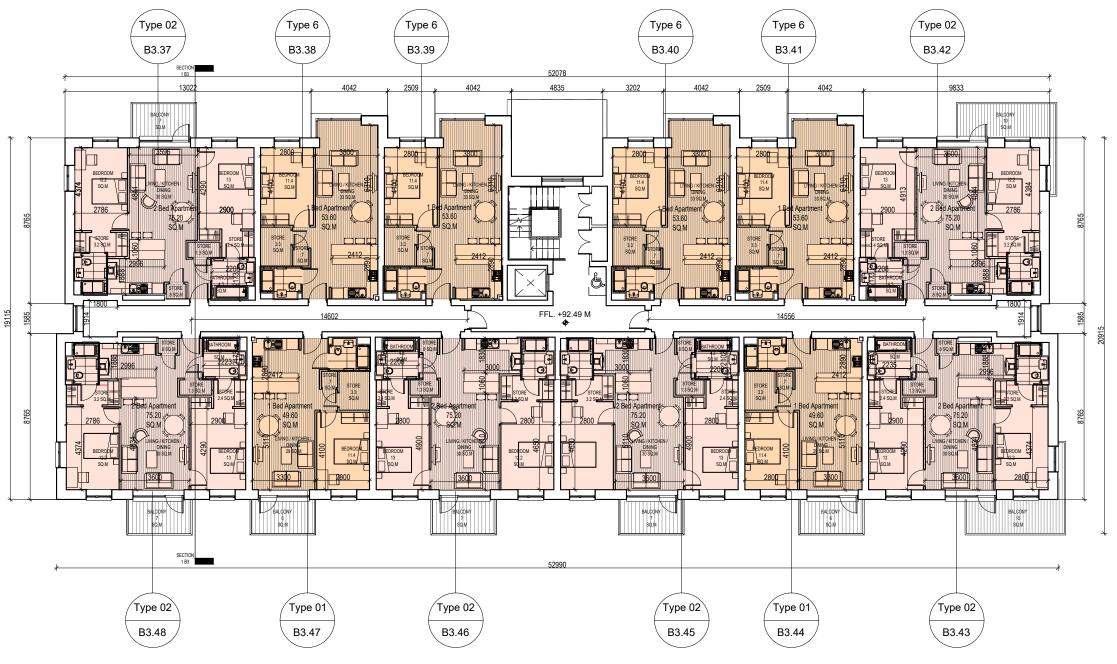

# Blocks B3 - Third Floor Plan

LEGEND

1 Bed Apartment

2 Bed Apartment (4 Person)

GENERAL NOTES

1. COPYRIGHT RESERVED

- DO NOT SCALE DRAWING. USE FIGURED DIMENSION
- 3. ALL DISCREPENCIES TO BE REPORTED TO ARCHITECT.
- 5. ALL STRUCTURE TO BE TO STRUCTURAL ENGINEERS DETAILS.
- 6. ALL MECH & ELEC SERVICES TO SERVICES ENGINEERS DET.
- ALL PROPRIETARY ITEMS TO BE INSTALLED IN ACCORDANCE WITH MANUFACTURERS INSTRUCTIONS.
- CONTRACTOR IS RESPONSIBLE FOR THE COORDINATION OF STRUCTURE FINISHES AND SERVICES.

103 LEESON STREET UPPER, DUBLIN 4. T: (01) 6689888 E: info@jfa.ie W: www.jfa.ie

CLIENT

Ardstone Homes Ltd

PROJECT

Residential Development

DRAWING

Block B3

Third Floor Plan

| SCALE          | JOB NO.       |
|----------------|---------------|
| 1:200          | 1823          |
| DRAWN BY       | NK            |
| DATE           | November 2019 |
| DRAWING NUMBER | REVISION      |
| P-PI -R3-04    | _             |

DRAWING LOCATION

DRAWING LOCATION
w\18 Jobs\1823\03-planning\3.1 planning application\3.1.2.x

DDAMING STATUS

PLANNING