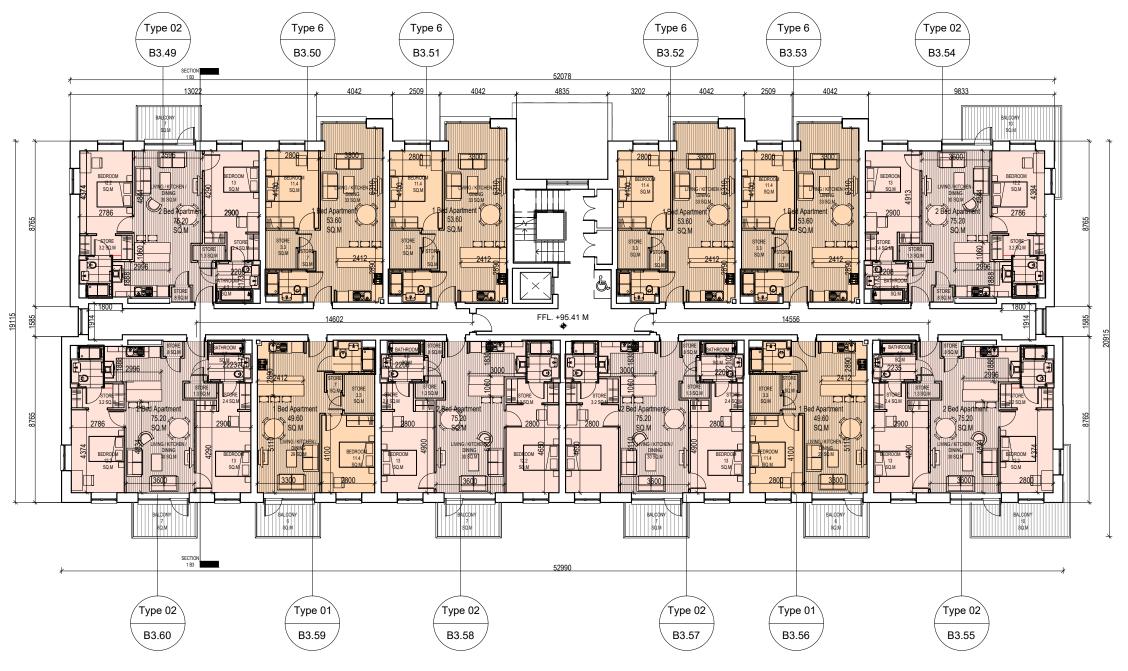

# Blocks B3 - Fourth Floor Plan

LEGEND

1 Bed Apartment

- COPYRIGHT RESERVED
- 3. ALL DISCREPENCIES TO BE REPORTED TO ARCHITECT.

- ALL PROPRIETARY ITEMS TO BE INSTALLED IN ACCORDANCE WIT MANUFACTURERS INSTRUCTIONS.

103 LEESON STREET UPPER, DUBLIN 4. T: (01) 6689888 E: info@jfa.ie W: www.jfa.ie

Ardstone Homes Ltd

Residential Development

DRAWING

Block B3

Fourth Floor Plan

| SCALE          | JOB NO.       |
|----------------|---------------|
| 1:200          | 1823          |
| DRAWN BY       | NK            |
| DATE           | November 2019 |
| DRAWING NUMBER | REVISION      |
| P-PL-B3-05     | -             |
|                |               |

2 Bed Apartment (4 Person)

DRAWING LOCATION

will jobs/1823/03-planning/3.1 planning application/3.1.2.x

PLANNING

Keyplan | Scale 1:5000 @A3